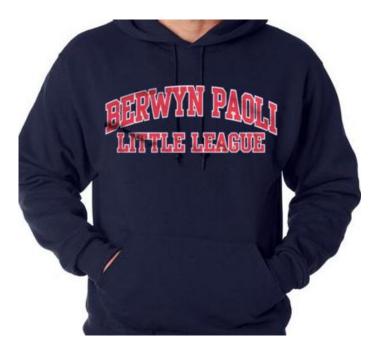

#### Hoody:

Description:

Navy

a varsity font.

\$24.00

Color:

Logo:

Sizes:

Price:

50% cotton/50% polyester hooded sweatshirt

Picture on the left is a one color white printed logo. The

picture in the middle is a one color red printed logo. The picture on the right is a two color red outlined in white in