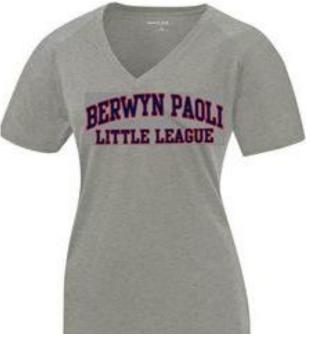

#### Ladies Style Ultimate Performance V – Neck T-Shirt

| Description: | 95% polyester/5% spandex. Soft, cottony moisture<br>management V – Neck T-Shirt. Loose athletic fit. |
|--------------|------------------------------------------------------------------------------------------------------|
| Color:       | Heather Grey                                                                                         |
| Logo:        | Two color Berwyn Paoli Little League logo in navy outlined in red across the front of the chest.     |
| Sizes:       | Adult Sm, Adult Med, Adult Large, Adult XL, Adult 2X                                                 |
| Price:       | \$16.00                                                                                              |