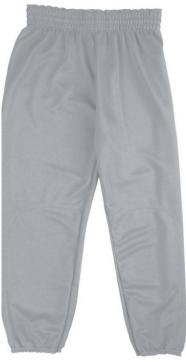

#### **Baseball Pants:**

**Pull-up Baseball Pant** 

- Description: 100% polyester double knit pullup baseball pant. Elastic waistband with draw string. Elastic leg opening. Double knee. Back pocket.
- Colors: Grey
- Sizes: Youth Small, Youth Medium, Youth Large, Youth XL Adult Sm, Adult Med, Adult Large, Adult XL
- Price: Youth Size \$10.00 Adult Size \$11.50