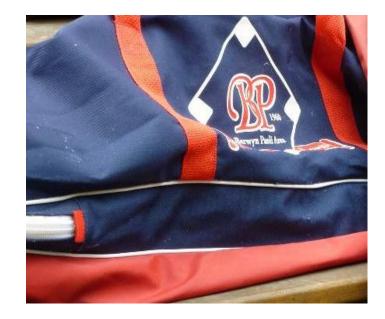

### **BPALL Bat Bag:**

| Description: | Expansive main compartment holds helmet, cleats, gloves<br>and up to 3 36" bats. Side and bottom imprint of BPAL,<br>mesh end vent entry, adjustable/ detachable shoulder<br>strap, #10 heavy duty zipper, and 2 metal fence clips and<br>metal hardware. |
|--------------|-----------------------------------------------------------------------------------------------------------------------------------------------------------------------------------------------------------------------------------------------------------|
| Color:       | Navy and red                                                                                                                                                                                                                                              |
| Logo:        | Berwyn Paoli Little League logo printed on side and<br>bottom of bag. After purchase the bag can be<br>monogrammed for just \$10.00                                                                                                                       |
| Price:       | \$55.00                                                                                                                                                                                                                                                   |