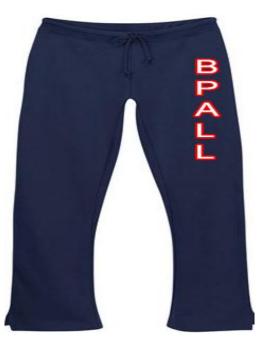

### Sweatpants:

Ladies

| Description: | 9.5 oz ringspun 60% cotton 40% polyester. Wide waist<br>band with outside draw string. Open bottom pant with 2<br>side pockets. Ladies sizing. |
|--------------|------------------------------------------------------------------------------------------------------------------------------------------------|
| Color:       | Navy                                                                                                                                           |
| Logo:        | Two color BPALL going down left leg in white outlined in red.                                                                                  |
| Sizes:       | Adult Sm, Adult Med, Adult Large, Adult XL, Adult 2X                                                                                           |
| Price:       | \$28.00                                                                                                                                        |