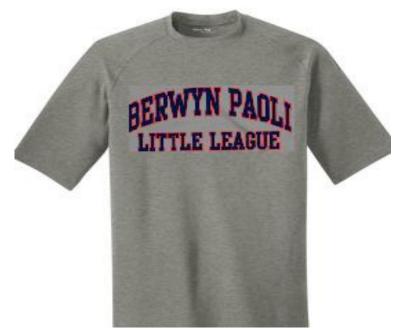

#### Men's Style Ultimate Performance T-Shirt

| Description: | 95% polyester/5% spandex. Soft, cottony moisture management T-Shirt. Loose athletic fit.                 |
|--------------|----------------------------------------------------------------------------------------------------------|
| Color:       | Heather Grey                                                                                             |
| Logo:        | Two color Berwyn Paoli Little League logo in navy outlined in red across the front of the chest.         |
| Sizes:       | Youth Small, Youth Medium, Youth Large, Youth XL<br>Adult Sm, Adult Med, Adult Large, Adult XL, Adult 2X |
| Price:       | \$16.00                                                                                                  |