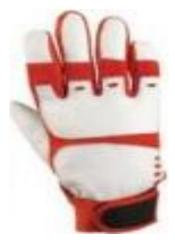

### **Batting Gloves:**

Description:

Colors:

Sizes:

Price:

| Batting Glove<br>Ribbed padded leather palm offers sure grip and absorbs<br>impact.<br>Spandex finger gussets for comfort and control. Velcro<br>closure for secure fit |         | Description: | Under Armor Ignite Batting Glove<br>Custom 88 plate features 5 team colors with peel away<br>options to reveal your number or initials.<br>UA HeatGear back hand with 4 way stretch for a cool,<br>comfortable feel |         |  |
|-------------------------------------------------------------------------------------------------------------------------------------------------------------------------|---------|--------------|---------------------------------------------------------------------------------------------------------------------------------------------------------------------------------------------------------------------|---------|--|
| Red, Black                                                                                                                                                              |         | Colors:      | Black/white                                                                                                                                                                                                         |         |  |
| Youth Small, Youth Medium, Youth Large, Youth XL<br>Adult Sm, Adult Med, Adult Large, Adult XL, Adult 2X                                                                |         | Sizes:       | Youth Small, Youth Medium, Youth Large,<br>Adult Sm, Adult Med, Adult Large, Adult XL, Adult 2X                                                                                                                     |         |  |
| All Sizes                                                                                                                                                               | \$12.00 | Price:       | Youth Size                                                                                                                                                                                                          | \$20.00 |  |
|                                                                                                                                                                         |         |              | Adult Size                                                                                                                                                                                                          | \$24.00 |  |