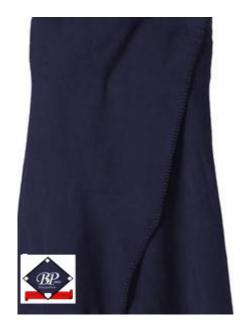

## Blanket:

| Description: | 100% polyester chill fleece                                               |
|--------------|---------------------------------------------------------------------------|
| Color:       | Navy                                                                      |
| Logo:        | Berwyn Paoli Little League logo embroidered on one corner of the blanket. |
| Size:        | 50 inches by 60 inches                                                    |
| Price:       | \$30.00                                                                   |