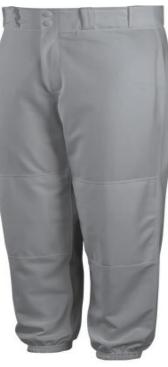

Belt Loop Baseball Pant

| Description: | Nike Core Baseball Pant. Poly warp knit with reinforced knees, brass zipper, 2 metal snap closure, 5 belt loops, and 2 back pockets. Elastic leg opening |         |  |
|--------------|----------------------------------------------------------------------------------------------------------------------------------------------------------|---------|--|
| Colors:      | Grey                                                                                                                                                     |         |  |
| Sizes:       | Youth Small, Youth Medium, Youth Large, Youth XL<br>Adult Sm, Adult Med, Adult Large, Adult XL, Adult 2X                                                 |         |  |
| Price:       | Youth Size                                                                                                                                               | \$17.50 |  |
|              | Adult Size                                                                                                                                               | \$21.00 |  |