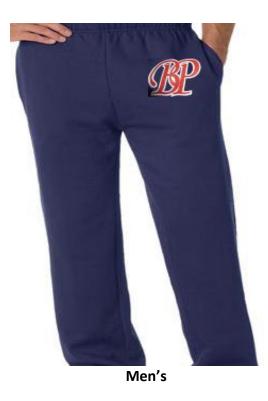

| Description: | 9.5 oz ringspun 60% cotton 40% polyester. Elastic<br>waistband with inside draw string. Open bottom pant<br>with 2 side pockets. Men's sizing. |
|--------------|------------------------------------------------------------------------------------------------------------------------------------------------|
| Color:       | Navy                                                                                                                                           |
| Logo:        | Two color BPALL going down left leg in white outlined in red.                                                                                  |
| Sizes:       | Youth Small, Youth Medium, Youth Large,<br>Adult Sm, Adult Med, Adult Large, Adult XL, Adult 2X                                                |
| Price:       | \$28.00                                                                                                                                        |