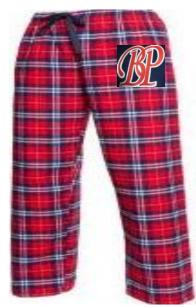

### **Team Flannel Pant:**

Please note: the BP logo will be placed on the upper left thigh of the pant

| Description: | Super soft 100% cotton flannel                                                                  |
|--------------|-------------------------------------------------------------------------------------------------|
| Colors:      | Red and navy plaid                                                                              |
| Logo:        | Two color BP scripted logo in navy outlined in white placed on left thigh                       |
| Sizes:       | Youth Small, Youth Medium, Youth Large,<br>Adult Sm, Adult Med, Adult Large, Adult XL, Adult 2X |
| Price:       | \$28.00                                                                                         |